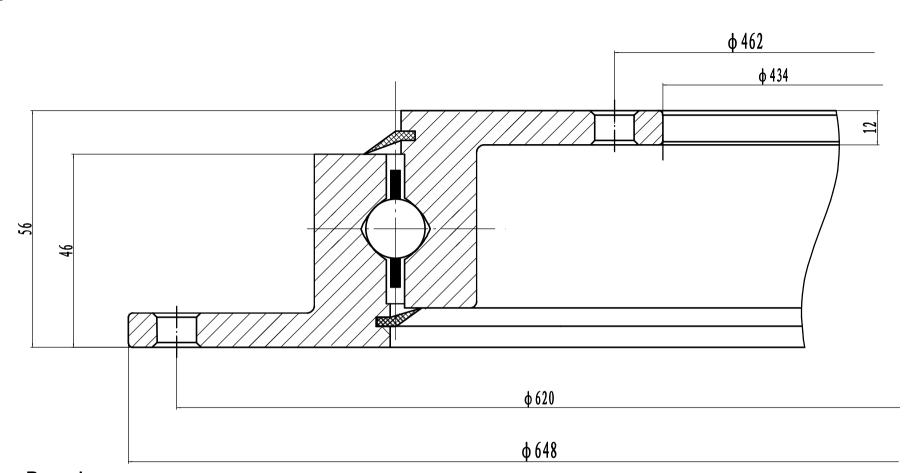

## Remark:

1. Luoyang Jiecheng Bearing Technology Co., Ltd is a technical Inc, specialize in designing and manufacturing slewing ring bearing, we can design and manufactur all kinds of slewing bearing according to client's requirement.

2. This drawing is reference for user,if you need formal drawing,please contact with us sales@jcb-bearing.com,

the official drawing will be sent after order confirmation.

| Rollix light series slewing bearing | Add: D1805, No.3 Lianmeng road, Luoyang, Henan,China. Posini: 471003 Phone: +96-379-88611679 Fax: +96-379-88611679 E-mail: sales@jcb-bearing.com |
|-------------------------------------|--------------------------------------------------------------------------------------------------------------------------------------------------|
| , , ,                               | Luoyang Jiecheng Bearing Technology Co., Ltd                                                                                                     |
| 23 0541 01                          |                                                                                                                                                  |